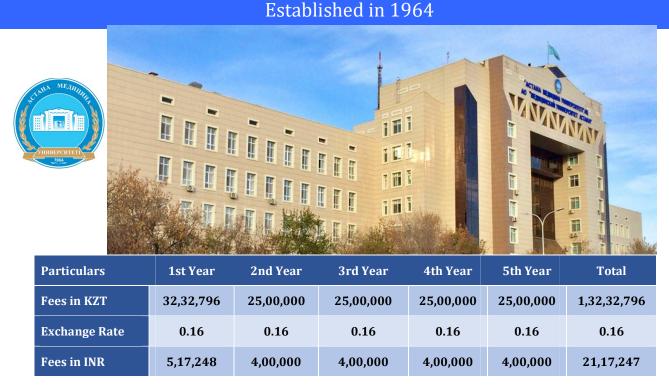

### Astana Medical University, Kazakhstan

Indian Food

= USD \$1500 per Year (First Year Compulsory)

Ist Year Expenses Mentioned Above Includes: Tuition Fee, Hostel Fee, Food Etc. as Mentioned

**FOR COMPLETE ADMISSION APPLICATION PROCESS IN IST YEAR YOU HAVE TO PAY US IN INDIA ON ACCOUNT OF** Registration, Admission letter, Invitation letter, Application Processing & Documentation, Documents Apostille & Translation, Immigration Clearance in destination country, Police Verification & Ministry Approval in destination country, All Admission Procedures, Pre Departure & Post Arrival Support, Sim Card in destination country, Local Support in destination country, Airport Pickup in destination country, Visa Extension in destination country, Air Ticket, Consultancy Charges & Service Charges.

#### **OTHER EXPENCES FROM 2ND YEAR**

Hostel Charge

= USD \$800 per year from 2nd year.